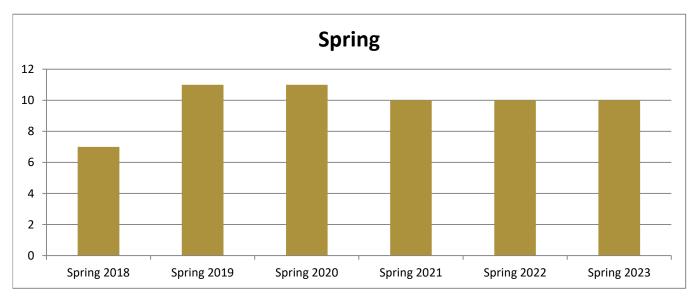

## Academic Years 2017-18 to 2022-23

Using Fall Semester Data (Fall 2017 to Fall 2022) for Term Specific measures

| Enrolled by AY & Term |      |      |      |      |      |      |
|-----------------------|------|------|------|------|------|------|
|                       | 2018 | 2019 | 2020 | 2021 | 2022 | 2023 |
| Fall                  | 7    | 10   | 13   | 9    | 13   | 11   |
| Spring                | 7    | 11   | 11   | 10   | 10   | 10   |
| Summer                | 1    | 5    | 8    | 4    | 5    | 7    |
| Grand Total           | 15   | 26   | 32   | 23   | 28   | 28   |