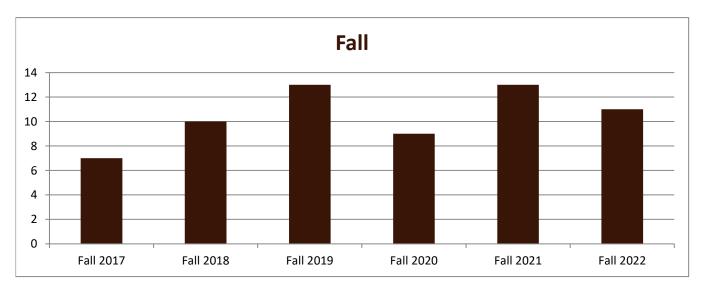

## Academic Years 2017-18 to 2022-23

Using Fall Semester Data (Fall 2017 to Fall 2022) for Term Specific measures

| Enrolled by AY & Term |      |      |      |      |      |      |
|-----------------------|------|------|------|------|------|------|
|                       | 2018 | 2019 | 2020 | 2021 | 2022 | 2023 |
| Fall                  | 7    | 10   | 13   | 9    | 13   | 11   |
| Spring                | 7    | 11   | 11   | 10   | 10   | 10   |
| Summer                | 1    | 5    | 8    | 4    | 5    | 7    |
| Grand Total           | 15   | 26   | 32   | 23   | 28   | 28   |