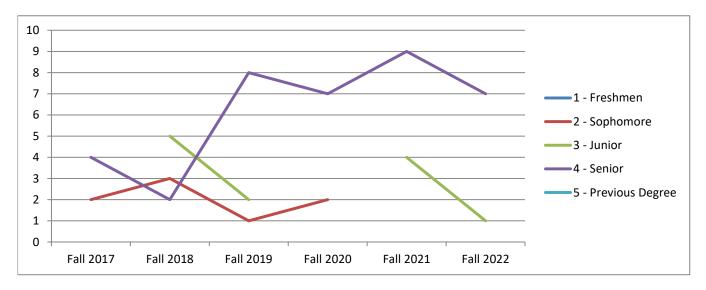

## Academic Years 2017-18 to 2022-23

Using Fall Semester Data (Fall 2017 to Fall 2022) for Term Specific measures

| By Class Level      |           |           |           |           |           |           |
|---------------------|-----------|-----------|-----------|-----------|-----------|-----------|
|                     | Fall 2017 | Fall 2018 | Fall 2019 | Fall 2020 | Fall 2021 | Fall 2022 |
| 1 - Freshmen        | 1         |           | 2         |           |           | 2         |
| 2 - Sophomore       | 2         | 3         | 1         | 2         |           |           |
| 3 - Junior          |           | 5         | 2         |           | 4         | 1         |
| 4 - Senior          | 4         | 2         | 8         | 7         | 9         | 7         |
| 5 - Previous Degree |           |           |           |           |           | 1         |
| <b>Grand Total</b>  | 7         | 10        | 13        | 9         | 13        | 11        |