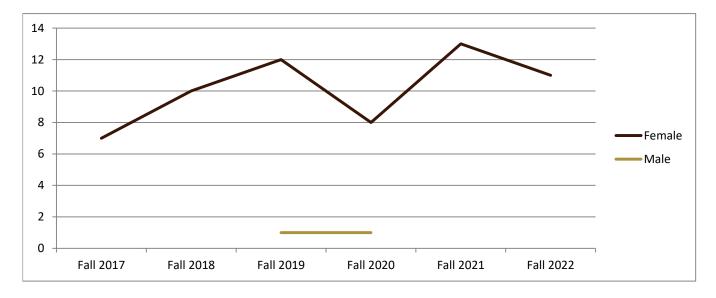

## Academic Years 2017-18 to 2022-23

Using Fall Semester Data (Fall 2017 to Fall 2022) for Term Specific measures

| By Gender   |           |           |           |           |           |           |
|-------------|-----------|-----------|-----------|-----------|-----------|-----------|
|             | Fall 2017 | Fall 2018 | Fall 2019 | Fall 2020 | Fall 2021 | Fall 2022 |
| Female      | 7         | 10        | 12        | 8         | 13        | 11        |
| Male        |           |           | 1         | 1         |           |           |
| Grand Total | 7         | 10        | 13        | 9         | 13        | 11        |